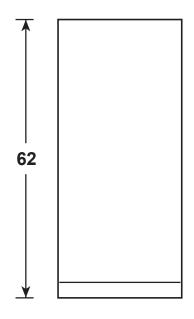

### **DIMENSIONS AND INSTALLATION INFORMATION (IN INCHES)**

| AIR CLEARANCE   |   |
|-----------------|---|
| Each side (in.) | 3 |
| Top (in.)       | 3 |
| Back (in.)      | 3 |