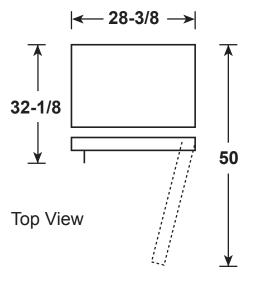

### **DIMENSIONS AND INSTALLATION INFORMATION (IN INCHES)**

| AIR CLEARANCE   |   |
|-----------------|---|
| Each side (in.) | 3 |
| Top (in.)       | 3 |
| Back (in.)      | 3 |