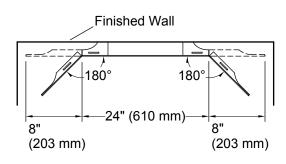

#### **Notes**

Install this product according to the installation instructions.

Select the type of fastener based on the wall material. A minimum 20 lb (9.07 kg) load bearing fastener is recommended.

Install the fastener to a stud to avoid possible property and product damage.