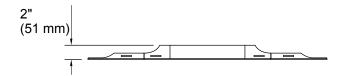

### **Technical Information**

All product dimensions are nominal.

Mirror type: Wall-mount pivot

Electrical component Lights: 120 V, 0.8 A, 60 Hz

rating: