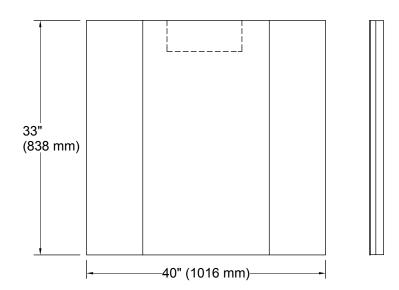

### **Technical Information**

All product dimensions are nominal.

Mirror type: Wall-mount pivot

Electrical component Lights: 120 V, 0.8 A, 60 Hz

rating: