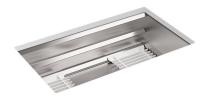

# Prolific® Under-Mount Kitchen Sink K-5540

#### **Features**

- Large single bowl.
- 11-inch depth provides generous workspace.
- No faucet holes.
- Includes bamboo cutting board, two multipurpose grated racks, colander, and washbin.
- Three graduated ledges in basin allow you to place accessories at your preferred height.
- Accessories stack and slide on ledges for a custom arrangement.
- Beveled cone-shape basin slopes into drain, easily disposing debris
- Medium size cutting board (10"x16") included with sink covers 1/3 of sink.
- Also available: Large size cutting board 21"x16" covers 2/3 of sink. (Sold separately # K-23680-NA)
- SilentShield sound-absorption technology offers quieter performance.
- Includes installation hardware.

### **Included Components**

Product consists of:

K-5542 Multipurpose Grated Rack

K-5542 Multipurpose Grated Rack

K-5541 Bamboo Cutting Board

K-5544 Colander and Washbin