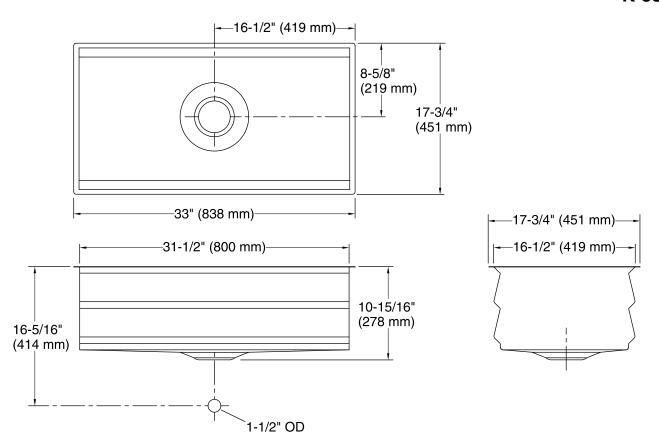

# **Technical Information**

All product dimensions are nominal.

Bowl configuration: Single

Installation: Under-mount
Min. base cabinet 36" (914 mm)

width:

Bowl area (Only): Length: 31-1/2" (800 mm)

Width: 16-1/2" (419 mm) Bowl depth: 10" (254 mm) Water depth: 10" (254 mm)

Drain hole: 3-3/4" (94 mm)

Template: 1093327-7, required, included