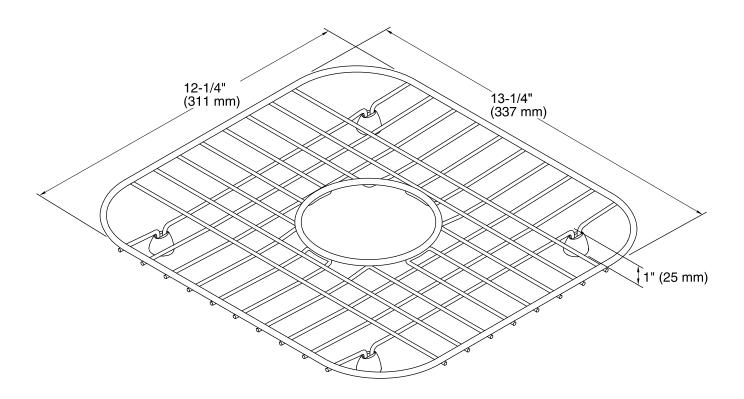

## **Technical Information**

All product dimensions are nominal.

Material: Stainless Steel