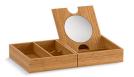

#### Features

- For use with Jacquard<sup>®</sup>, Damask<sup>®</sup>, Poplin<sup>™</sup>, Marabou<sup>®</sup>, and Jute<sup>®</sup> vanities.
- Compartmentalizes vanity drawer to maximize storage space and organize items.
- Includes removable magnifying mirror.
- Compartments for holding makeup brushes and makeup items.
- Bamboo construction.
- Rubber feet allow you to set tray on the countertop during use.

## Makeup Storage K-99683