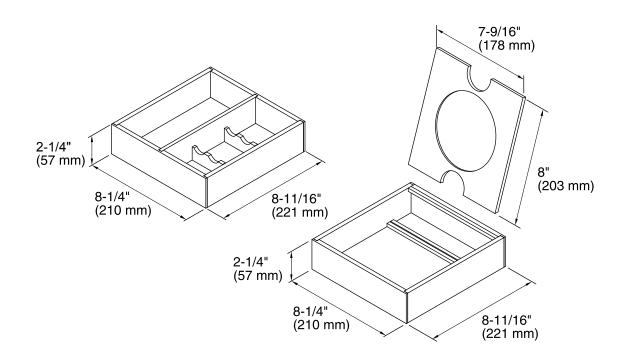

#### Features

- For use with Jacquard<sup>®</sup>, Damask<sup>®</sup>, Poplin<sup>™</sup>, Marabou<sup>®</sup>, and Jute<sup>®</sup> vanities.
- Compartmentalizes vanity drawer to maximize storage space and organize items.
- Includes removable magnifying mirror.
- Compartments for holding makeup brushes and makeup items.
- Bamboo construction.
- Rubber feet allow you to set tray on the countertop during use.

## Makeup Storage K-99683

#### **Technical Information**

All product dimensions are nominal. Material: Wood