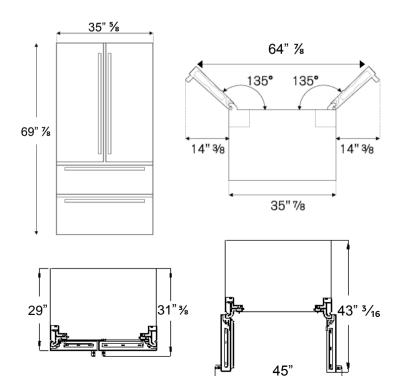

| Specifications   |                         |                                 |  |
|------------------|-------------------------|---------------------------------|--|
|                  | Model Number VERF36CDSS |                                 |  |
|                  | Size                    | 36"                             |  |
|                  | Capacity                | 22.5 Cu. Ft.                    |  |
|                  | Style                   | French Door – 2 Freezer Drawers |  |
|                  | Handle Style            | Professional - Stainless Steel  |  |
|                  | Finish                  | Stainless Steel – Flat          |  |
| S                | Defrost Type            | Automatic                       |  |
| 9<br>15          | Electrical Requirements | 115Volt 60Hz.                   |  |
| eat              | Energy Start Certified  | Yes                             |  |
| General Features | UL Certification        | Yes                             |  |
| Jer              | Interior Lighting       | Top and Side Lighting           |  |
| Gei              | Auto Ice Maker          | 2.8 lbs. per 24 hour cycle      |  |
|                  | Crisper Drawers         | 2, Humidity Controlled          |  |
|                  | Temperature Range       | 34° F - 45° F                   |  |
|                  | Gallon Storage Drawer   | Yes                             |  |
|                  | Adjustable Shelves      | Yes                             |  |
|                  | Number of Shelves       | 4 Internal, 6 in the Door       |  |
|                  | Freezer Type            | 2 Pullout Drawers               |  |
|                  | Freezer Temp Range      | -14° F - 0° F                   |  |
| suc              | Dimensions              |                                 |  |
|                  | Width (in)              | 35 %                            |  |
|                  | Depth (in)              | 29                              |  |
| Dimensions       | Height (in)             | 69 %                            |  |
| mei              | Refrigerator Volume     | 15.87 Cu. Ft.                   |  |
| Dir              | Freezer Volume          | 6.62 Cu. Ft.                    |  |
|                  | Net Weight (lbs.)       | 282 lbs.                        |  |
|                  | Shipping Weight (lbs.)  | 297 lbs.                        |  |