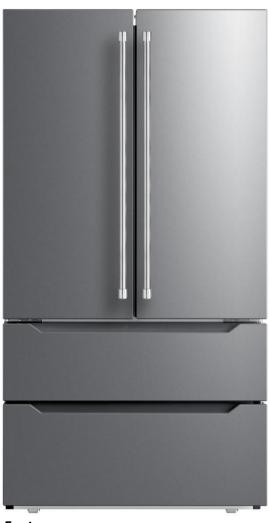

## 36" French Door Refrigerator

## **Features**

- Sleek design, with dual freezer drawers to easily organize and access frozen foods.
- Electronic temperature controls, and energy efficient interior LED lights on both top and sides.
- 22.5 Cu. Ft. Counter-depth gives a built-in look while maximizing capacity
- Keep produce fresh, longer with double crisper drawers with humidity controls.
- · Spill-proof glass shelves feature a raised outer rim.
- Convenient full-width pantry drawer stores large party trays, or pizza boxes.
- Internal Auto Ice Maker